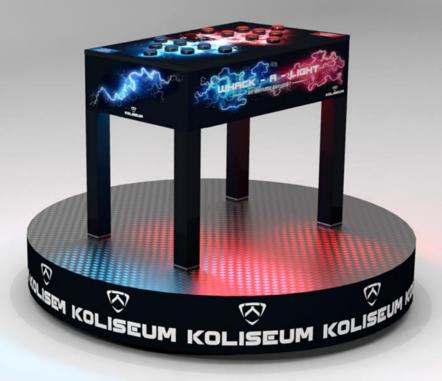

# WHACK - A - LIGHT

ARE YOU FASTER THAN LIGHT ? -

## WHACK - A - LJGHT Reaction Game

Our **WHRCK-R-LJGHT** game is the definition of easy to understand – hard to master. Two players play head-to-head trying to be faster than their opponent and get as many points as they can.

The game consists of 3 rounds with increasing difficulty on each round and the fastest player always wins!

The game features fully customizable difficulty levels with a built-in settings menu, thumping music and sound effects in a package your players will love and come back to play again and again.

We provide options for free-to-play or paid games, custom artwork and many more!

Are you faster than light ?