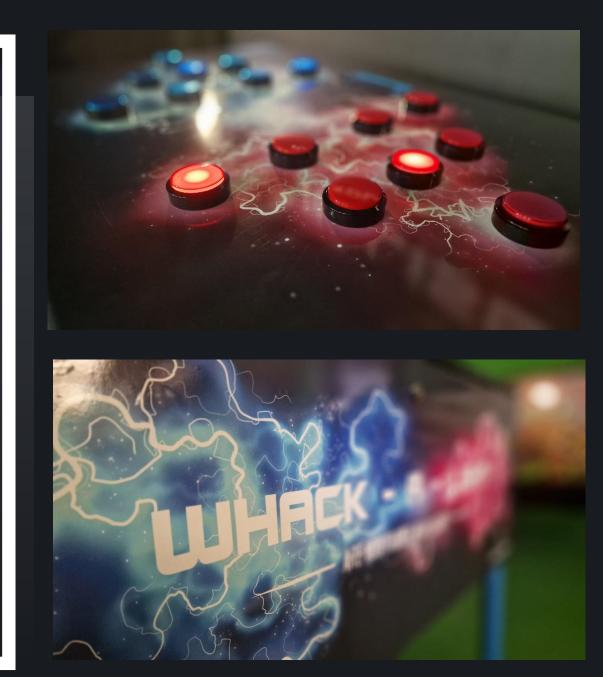

# WHACK - A - LIGHT

ARE YOU FASTER THAN LIGHT ? -

## WHACK - A - LJGHT Reaction Game

Our **WHRCK-R-LJGHT** game is the definition of easy to understand – hard to master. Two players play head-to-head trying to be faster than their opponent and get as many points as they can.

The game consists of 3 rounds with increasing difficulty on each round and the fastest player always wins!

The game features fully customizable difficulty levels with a built-in settings menu, thumping music and sound effects in a package your players will love and come back to play again and again.

## WHRCK - R - LIGHT ARE YOU FASTER THAN LIGHT ?

A modern take on the classic Whack-a-Mole game, testing your reflexes in the most exciting way.