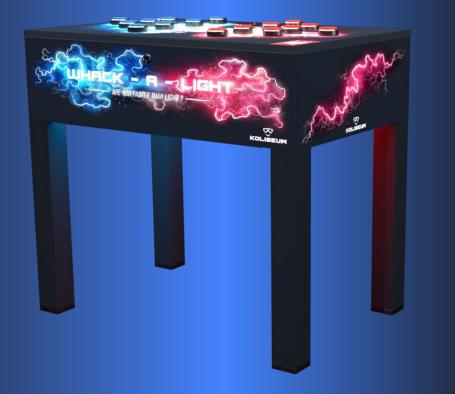

# WHACK - A - LIGHT

ARE YOU FASTER THAN LIGHT ? -

## WHACK - A - LJGHT Reaction Game

Our **WHRCK-R-LJGHT** game is the definition of easy to understand – hard to master. Two players play head-to-head trying to be faster than their opponent and get as many points as they can.

The game consists of 3 rounds with increasing difficulty on each round and the fastest player always wins!

The game features fully customizable difficulty levels with a built-in settings menu, thumping music and sound effects in a package your players will love and come back to play again and again.

We provide options for free-to-play or paid games, custom artwork and many more!

Are you faster than light ?

### **TECHNICAL SPECIFICATIONS**

| Number of Players:        | 2                                                            |
|---------------------------|--------------------------------------------------------------|
| Floor area:               | 2 square meters (incl. players)                              |
| Weight:                   | 35kg / 77lbs                                                 |
| Dimensions without feet : | 100cm x 62cm x 29 cm<br>39.37 inch x 24,41 inch x 11,42 inch |
| Dimensions with feet :    | 100cm x 62cm x 72 cm<br>39.37 inch x 24,41 inch x 28.34 inch |
| Power requirement:        | 220V / 110V<br>0,6A / 130W                                   |