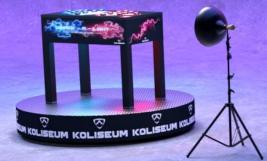

# WHACK - A - LIGHT

ARE YOU FASTER THAN LIGHT ? -

## WHACK - A - LJGHT Reaction Game

Our **WHRCK-R-LJGHT** game is the definition of easy to understand – hard to master. Two players play head-to-head trying to be faster than their opponent and get as many points as they can.

The game consists of 3 rounds with increasing difficulty on each round and the fastest player always wins!

The game features fully customizable difficulty levels with a built-in settings menu, thumping music and sound effects in a package your players will love and come back to play again and again.

We provide options for free-to-play or paid games, custom artwork and many more!

Are you faster than light ?